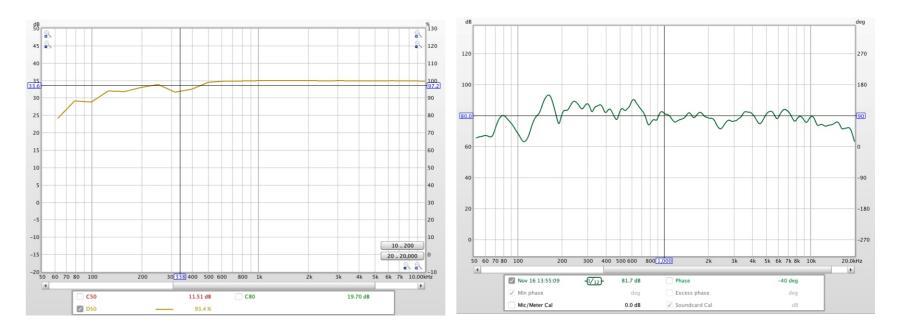

## Speech Intelligibility

Frequency Response

**Sound Insulation Test** 

**Reverberation Time Test** 

| <b>F</b> | 4 |  |
|----------|---|--|
|          |   |  |

## Speech Intelligibility

### Frequency Response

Sound Insulation Test