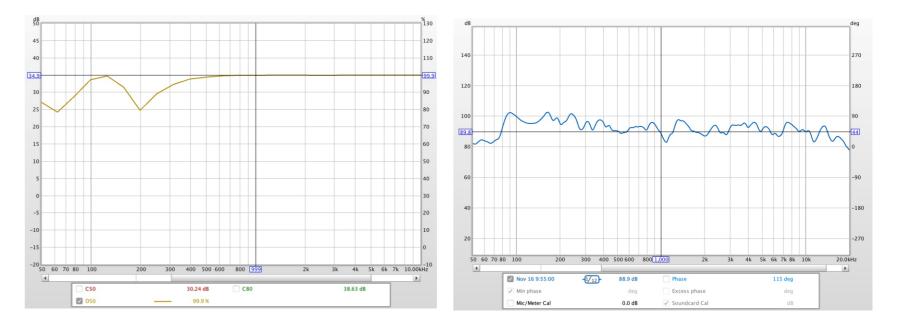

## Speech Intelligibility

Frequency Response

**Sound Insulation Test** 

**Reverberation Time Test** 

| <b>F</b> | 4 |  |
|----------|---|--|
|          |   |  |

INSUL MARSHALL ACOUSTIC simulation accurately predicts and realises the sound insulation performance of the booth. The standard and plus versions cater to different requirements based on the surrounding environment.

Our designers and engineers modelled and simplified the booths assembly with only one type of fastener. Insul Marshall Acoustic simulation ensures well-designed and performance sound transmission and insulation properties of the booth.