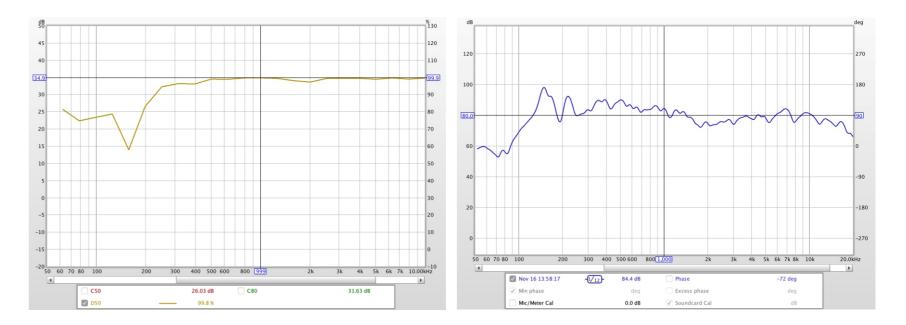

## Speech Intelligibility

Frequency Response

**Sound Insulation Test** 

**Reverberation Time Test** 

| <b>F</b> | 4 |  |
|----------|---|--|
|          |   |  |

## Speech Intelligibility

### Frequency Response

Sound Insulation Test

#### **Reverberation Time Test**