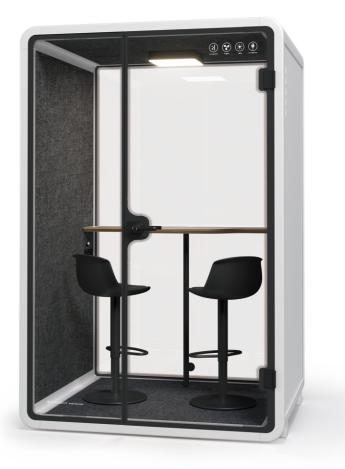

Ventilation Zero emission Anti-bacteria Sound insulation Waterproof Fireproof

Technical Chart for Office Pod, 1 - 2 Person

Speech Intelligibility

Frequency Response

**Reverberation Time Test** 

| Product model           | Meeting Pod 3 - 4 Person                              |
|-------------------------|-------------------------------------------------------|
| <b>Booth facilities</b> | ★ 100-240V/50-60Hz power supply.                      |
|                         | ★ 4000K/879LM natural lighting system.                |
|                         | ★ Turbo fresh air system.                             |
|                         | ★ Motion sensor and switch control for light and fan. |
|                         | ★ Emergency safety hammer.                            |

ST-09 desk \* 1 SY-09(L/R) chair \* 2