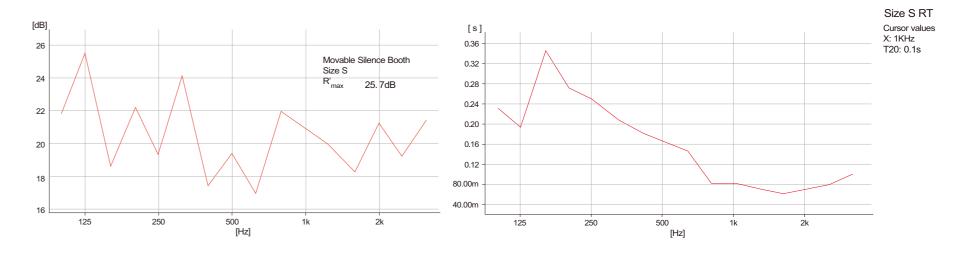

## Speech Intelligibility

Frequency Response

**Sound Insulation Test** 

**Reverberation Time Test** 

| <b>F</b> | 4 |  |
|----------|---|--|
|          |   |  |

INSUL MARSHALL ACOUSTIC simulation accurately predicts and realises the sound insulation performance of the booth. The standard and plus versions cater to different requirements based on the surrounding environment.

Our designers and engineers modelled and simplified the booths assembly with only one type of fastener. Insul Marshall Acoustic simulation ensures well-designed and performance sound transmission and insulation properties of the booth.