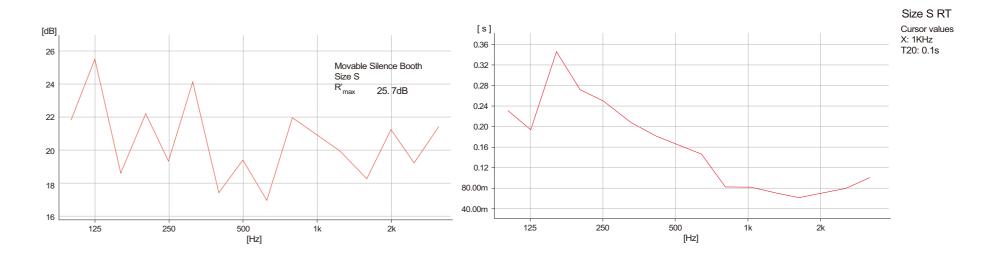

## Damping Feet

Bearing capacity and damping coefficient are the basic requirements for designing vibration-damping products. SoundBox insists on using virgin rubber-modified material for damping parts because such rubber has a much better damping coefficient and is more durable.

At the base of our pods and booths, there are four damping "feet" to support the booths, which allows an 8mm gap, which assists in the potential of the movability kit and mobility of the pod when required.

## Speech Intelligibility

Frequency Response

**Sound Insulation Test** 

**Reverberation Time Test** 

| <b>F</b> | 4 |  |
|----------|---|--|
|          |   |  |