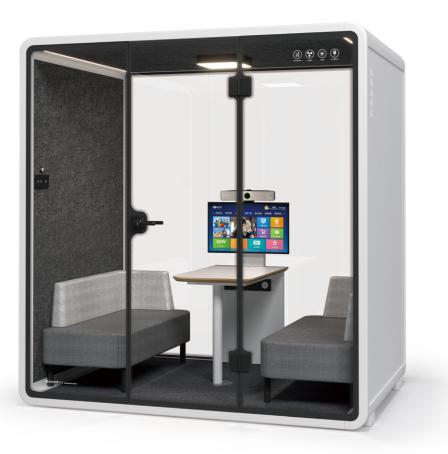

## Acoustic Phone Pod / Meeting Pods

Our Acoustic Phone and Meeting Booths promote low-carbon footprint, sustainability, safety, design, functionality, and form.

The frame is a visual celebration of engineering and design, sleek in appearance and linear in form, unlike other bulkier products on the market.

Our phone booths and pods are fitted with the 4000K natural light colour temperature LED lighting systems. Versions of fittings to different model sizes ensure the perfect lighting performance of various booths.