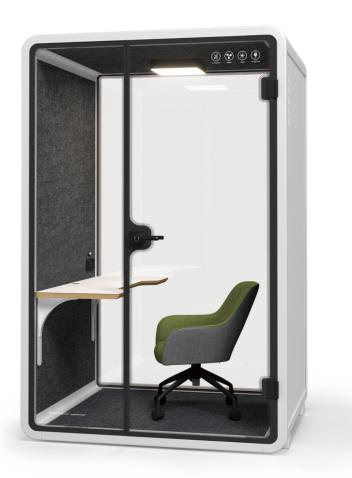

## Acoustic Phone Pod / Meeting Pods

Our Acoustic Phone and Meeting Booths promote low-carbon footprint, sustainability, safety, design, functionality, and form.

The frame is a visual celebration of engineering and design, sleek in appearance and linear in form, unlike other bulkier products on the market.

## FLEXIBILITY

Soundbox Store booths offer creative acoustic-controlled phone booths and meeting pods, fulfilling the demand for various creative works. The recycled carbon polymer composite panel, aviation aluminium and insulating glass form the main structure of the booth.