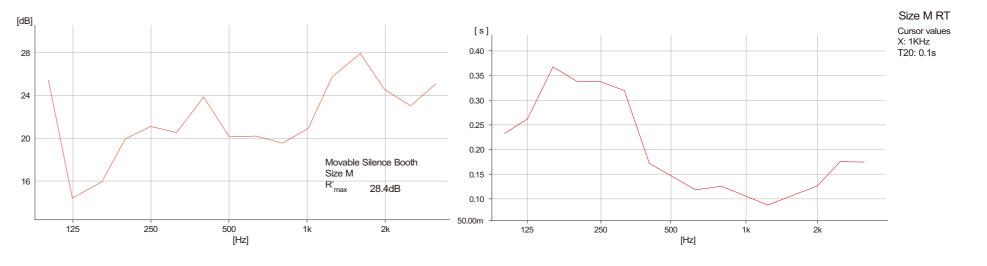

## Speech Intelligibility

Frequency Response

**Sound Insulation Test** 

**Reverberation Time Test** 

| <b>F</b> | 4 |  |
|----------|---|--|
|          |   |  |

## Speech Intelligibility

### Frequency Response

Sound Insulation Test

#### **Reverberation Time Test**