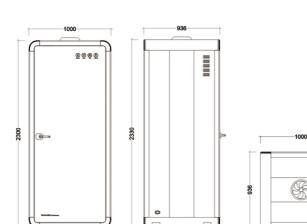

#### Dimensions

Package size: W2270\*D600\*H1080 Net weight: 275kg

External size: W1000\*D936\*H2300 Internal size: W840\*D900\*H2140

Note: The movable kits, frosted films are sold separately as needed. Weight does not include matching furniture, electrical appliances, and equipment.