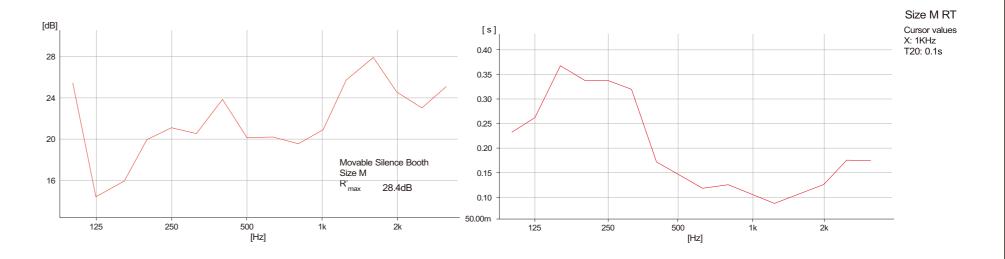

## Speech Intelligibility

Frequency Response

**Sound Insulation Test** 

**Reverberation Time Test** 

| <b>F</b> | 4 |  |
|----------|---|--|
|          |   |  |

Ventilation Zero emission Anti-bacteria Sound insulation Waterproof Fireproof

Technical Chart for Phone Pod Solo

Speech Intelligibility

Frequency Response

**Reverberation Time Test** 

| Product model    | Office Pod, 1 - 2 Person                           |
|------------------|----------------------------------------------------|
| Booth facilities | ★ 100-240V/50-60Hz power supply.                   |
|                  | ★ 4000K/879LM natural lighting system.             |
|                  | ★ Turbo fresh air system.                          |
|                  | A Motion concer and quitab control for light and f |

Ventilation Zero emission Anti-bacteria Sound insulation Waterproof Fireproof

Technical Chart for Office Pod, 1 - 2 Person

Speech Intelligibility

**Frequency Response** 

**Reverberation Time Test** 

| Product model           |         | Office Pod, 1 - 2 Person                            |
|-------------------------|---------|-----------------------------------------------------|
| <b>Booth facilities</b> | *       | 100-240V/50-60Hz power supply.                      |
|                         | $\star$ | 4000K/879LM natural lighting system.                |
|                         | $\star$ | Turbo fresh air system.                             |
|                         | $\star$ | Motion sensor and switch control for light and fan. |
|                         | $\star$ | Emergency safety hammer.                            |

Ventilation Zero emission Anti-bacteria Sound insulation Waterproof Fireproof

Technical Chart for Office Pod, 1 - 2 Person

Speech Intelligibility

Frequency Response

**Reverberation Time Test** 

| Product model    | Office Pod, 1 - 2 Person                                                                             |
|------------------|------------------------------------------------------------------------------------------------------|
| Booth facilities | <ul> <li>★ 100-240V/50-60Hz power supply.</li> <li>★ 4000K/879LM natural lighting system.</li> </ul> |

Ventilation Zero emission Anti-bacteria Sound insulation Waterproof Fireproof

Technical Chart for Office Pod, 1 - 2 Person

Speech Intelligibility

Frequency Response

**Reverberation Time Test** 

| Product model           | Meeting Pod 3 - 4 Person                              |
|-------------------------|-------------------------------------------------------|
| <b>Booth facilities</b> | ★ 100-240V/50-60Hz power supply.                      |
|                         | ★ 4000K/879LM natural lighting system.                |
|                         | ★ Turbo fresh air system.                             |
|                         | ★ Motion sensor and switch control for light and fan. |
|                         | ★ Emergency safety hammer.                            |

Ventilation Zero emission Anti-bacteria Sound insulation Waterproof Fireproof

8 8

Technical Chart for Meeting Pod 3 - 4 Person

Speech Intelligibility

Frequency Response

Sound Insulation Test

**Reverberation Time Test** 