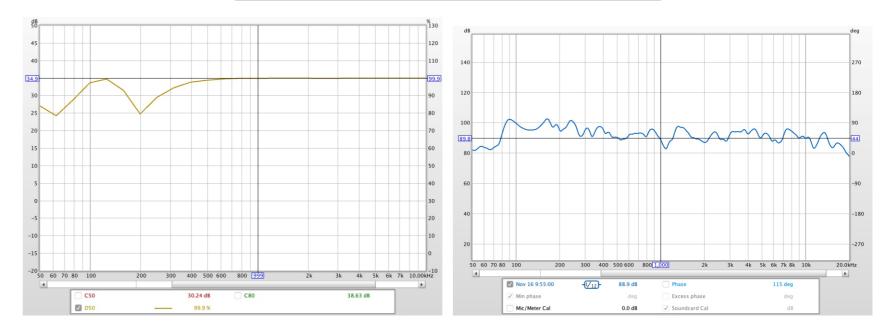

INSUL MARSHALL ACOUSTIC simulation accurately predicts and realises the sound insulation performance of the booth. The standard and plus versions cater to different requirements based on the surrounding environment.

## Speech Intelligibility

Frequency Response

**Sound Insulation Test** 

**Reverberation Time Test** 

| <b>F</b> | 4 |  |
|----------|---|--|
|          |   |  |