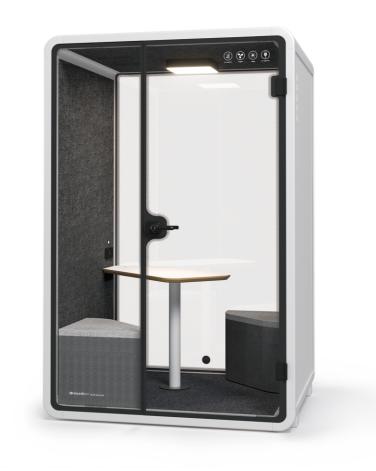

## Acoustic Phone Pod / Meeting Pods

Our Acoustic Phone and Meeting Booths promote low-carbon footprint, sustainability, safety, design, functionality, and form.

The frame is a visual celebration of engineering and design, sleek in appearance and linear in form, unlike other bulkier products on the market.

#### Product model Phone Pod Solo

#### ★ 100-240V/50-60Hz power supply.

- ★ 4000K/421LM natural lighting system.
- ★ Turbo fresh air system.
- ★ Motion sensor and switch control for light and fan.
- ★ Emergency safety hammer.

#### **Furniture options**

**Booth facilities** 

ST-01 desk \*1 SY-01 chair\*1

#### Dimensions

Package size: W2270\*D600\*H1080 Net weight: 275kg

External size: W1000\*D936\*H2300 Internal size: W840\*D900\*H2140

Note: The movable kits, frosted films are sold separately as needed. Weight does not include matching furniture, electrical appliances, and equipment.