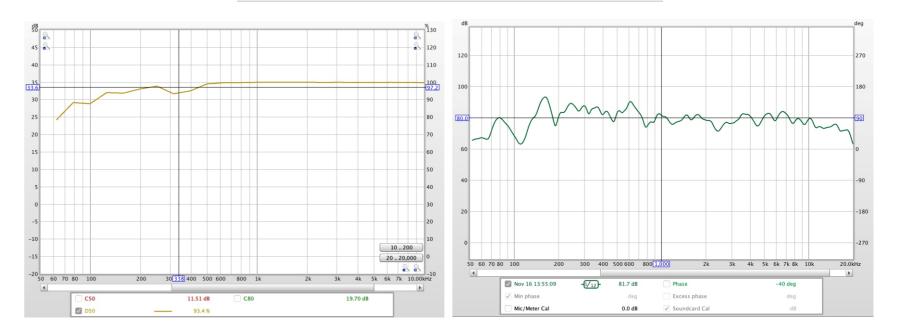

## Speech Intelligibility

Frequency Response

**Sound Insulation Test** 

**Reverberation Time Test** 

| <b>F</b> | 4 |  |
|----------|---|--|
|          |   |  |

## Speech Intelligibility

### Frequency Response

Sound Insulation Test

#### **Reverberation Time Test**