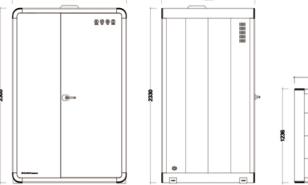

#### Dimensions

Package size: W2270\*D600\*H1080 Net weight: 275kg

External size: W1000\*D936\*H2300 Internal size: W840\*D900\*H2140

Note: The movable kits, frosted films are sold separately as needed. Weight does not include matching furniture, electrical appliances, and equipment.