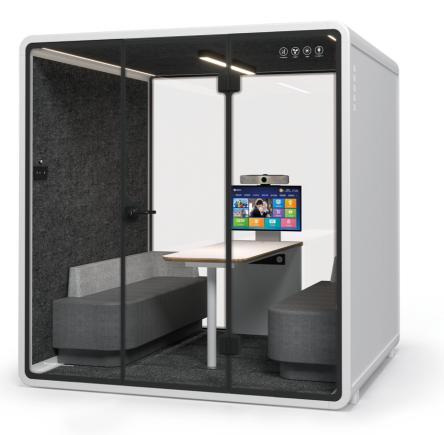

## Acoustic Phone Pod / Meeting Pods

Our Acoustic Phone and Meeting Booths promote low-carbon footprint, sustainability, safety, design, functionality, and form.

The frame is a visual celebration of engineering and design, sleek in appearance and linear in form, unlike other bulkier products on the market.

Our phone booths and pods are fitted with the 4000K natural light colour temperature LED lighting systems. Versions of fittings to different model sizes ensure the perfect lighting performance of various booths.

#### **Furniture options**

**Booth facilities** 

ST-01 desk \*1 SY-01 chair\*1