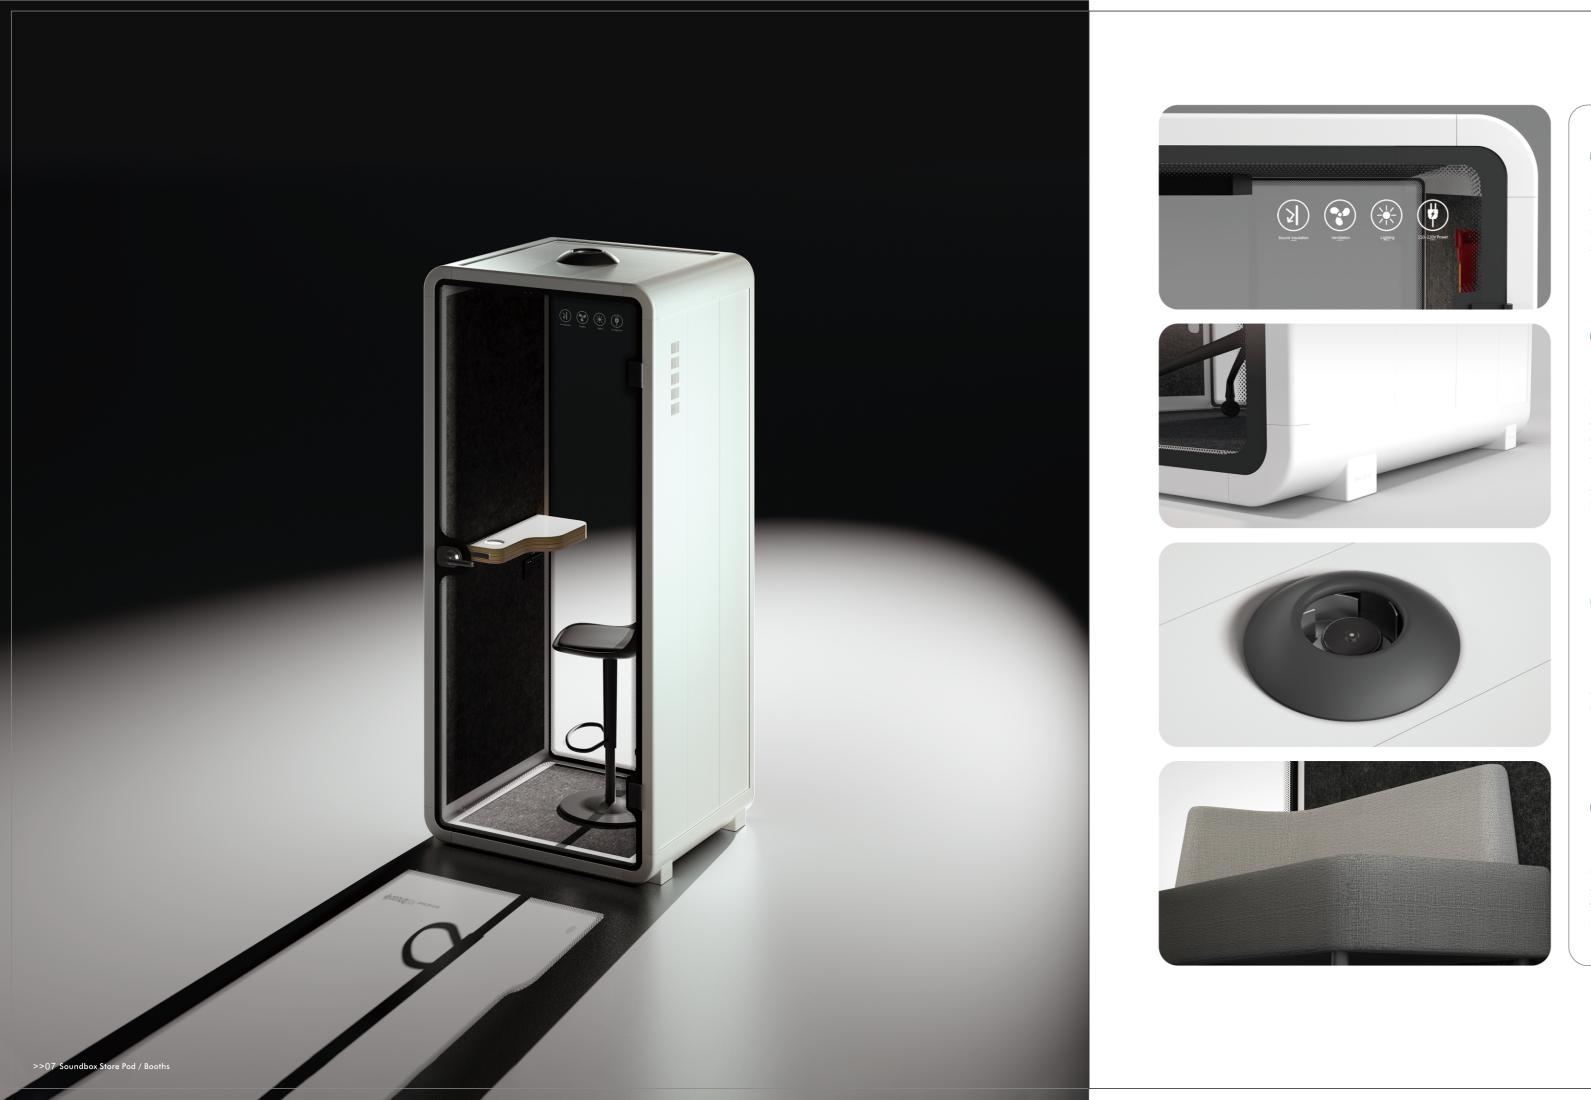

## Damping Feet

Bearing capacity and damping coefficient are the basic requirements for designing vibration-damping products. SoundBox insists on using virgin rubber-modified material for damping parts because such rubber has a much better damping coefficient and is more durable.

At the base of our pods and booths, there are four damping "feet" to support the booths, which allows an 8mm gap, which assists in the potential of the movability kit and mobility of the pod when required.

## Turbo Fresh Air System

High air pressure and low noise turbine fresh air system, and labyrinth-type air ducts effectively reduce the excessive noise inside and outside the booth. With the 125m<sup>3</sup>/h large air volume operation efficiency, air circulates every two minutes, and ensuring excellent, refreshing, and comfortable airflow.

Our phone booths and pods are fitted with the 4000K natural light colour temperature LED lighting systems. Versions of fittings to different model sizes ensure the perfect lighting performance of various booths.

Our design philosophy has always emphasized simplicity and a minimalistic approach; hence our whole model only requires simple assembly and fixing.

We care about energy saving and environment protection. SoundBox booths and pods are equipped with motion sensor to control the lighting and ventilation system. It will be fully functioning when, and only when you are inside the booth.

#### Product model Phone Pod Solo

#### ★ 100-240V/50-60Hz power supply.

- ★ 4000K/421LM natural lighting system.
- ★ Turbo fresh air system.
- ★ Motion sensor and switch control for light and fan.
- ★ Emergency safety hammer.