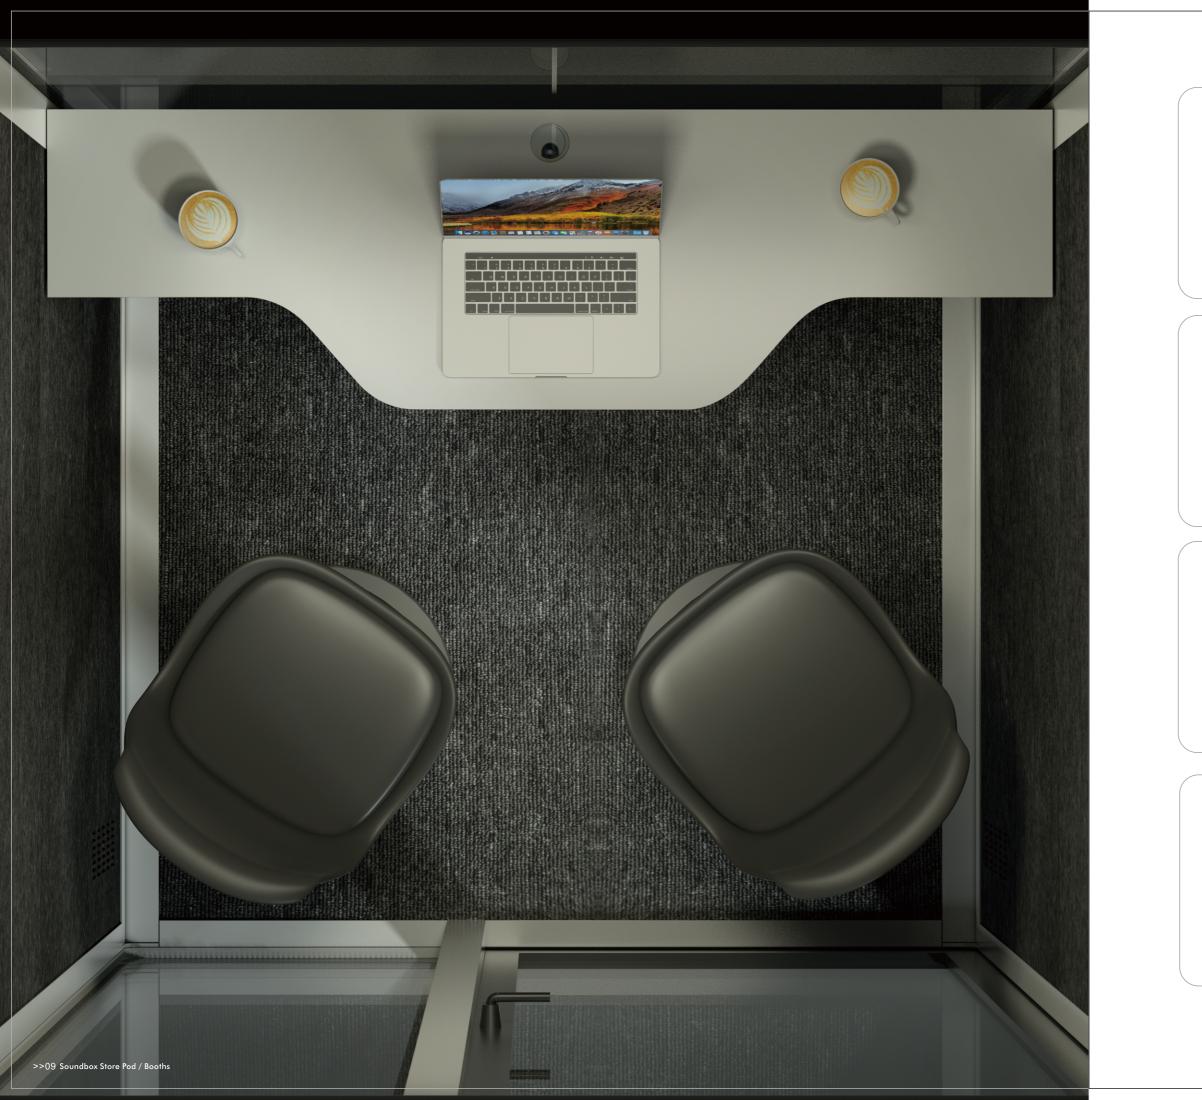

## Acoustic Phone Pod / Meeting Pods

Our Acoustic Phone and Meeting Booths promote low-carbon footprint, sustainability, safety, design, functionality, and form.

The frame is a visual celebration of engineering and design, sleek in appearance and linear in form, unlike other bulkier products on the market.

## Third Space

Providing a good environment and platform for ideas creation and exchange is part of our daily work. Our booth is the platform that gives you your desired environment. A cup of coffee, a private call or a small talk, whenever you need to take a break from work and need a place to relax.