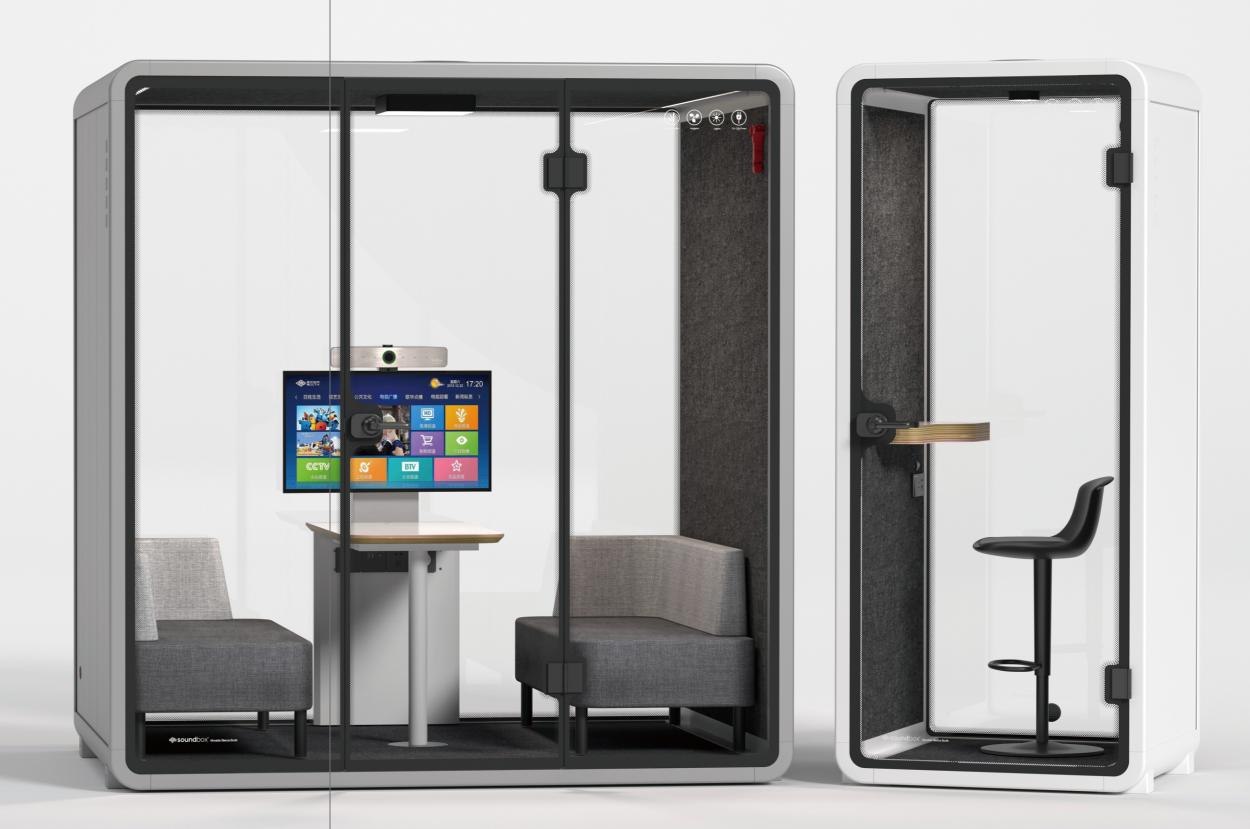

## Acoustic Phone Pod / Meeting Pods

Our Acoustic Phone and Meeting Booths promote low-carbon footprint, sustainability, safety, design, functionality, and form.

The frame is a visual celebration of engineering and design, sleek in appearance and linear in form, unlike other bulkier products on the market.

Ventilation Zero emission Anti-bacteria Sound insulation Waterproof Fireproof

Technical Chart for Office Pod, 1 - 2 Person

Speech Intelligibility

Frequency Response

**Reverberation Time Test** 

| Product model           | Meeting Pod 3 - 4 Person                              |
|-------------------------|-------------------------------------------------------|
| <b>Booth facilities</b> | ★ 100-240V/50-60Hz power supply.                      |
|                         | ★ 4000K/879LM natural lighting system.                |
|                         | ★ Turbo fresh air system.                             |
|                         | ★ Motion sensor and switch control for light and fan. |
|                         | ★ Emergency safety hammer.                            |

ST-09 desk \* 1 SY-09(L/R) chair \* 2

#### Dimensions

Package size: W2270\*D1100\*H1010 Net weight: 620kg

External size: W2200\*D1536\*H2300 Internal size: W1340\*D1200\*H2140

Note: The movable kits, frosted films are sold separately as needed. Weight does not include matching furniture, electrical appliances, and equipment.