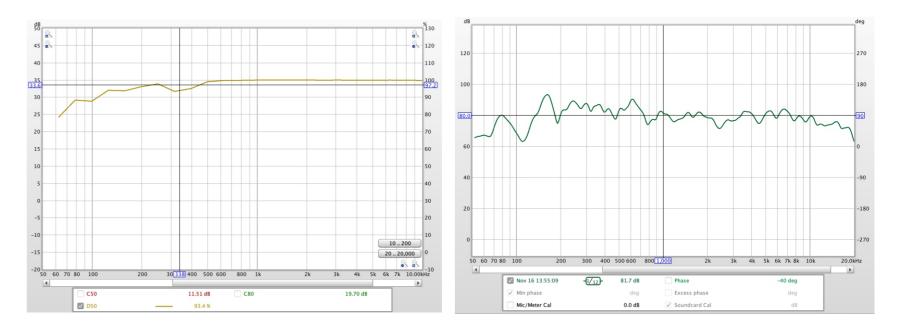

## Speech Intelligibility

Frequency Response

**Sound Insulation Test** 

**Reverberation Time Test** 

| <b>F</b> | 4 |  |
|----------|---|--|
|          |   |  |

## Speech Intelligibility

### Frequency Response

Sound Insulation Test

#### **Reverberation Time Test**