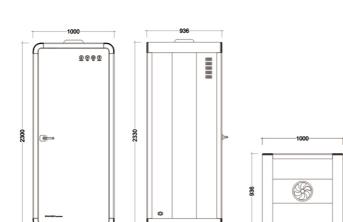

#### Dimensions

Package size: W2270\*D600\*H1080 Net weight: 275kg

External size: W1000\*D936\*H2300 Internal size: W840\*D900\*H2140

Note: The movable kits, frosted films are sold separately as needed. Weight does not include matching furniture, electrical appliances, and equipment.