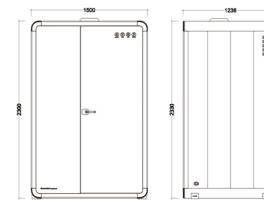

#### Dimensions

Package size: W2270\*D960\*H1080 Net weight: 425kg

External size: W1500\*D1236\*H2300 Internal size: W1340\*D1200\*H2140

Note: The movable kits, frosted films are sold separately as needed. Weight does not include matching furniture, electrical appliances, and equipment.