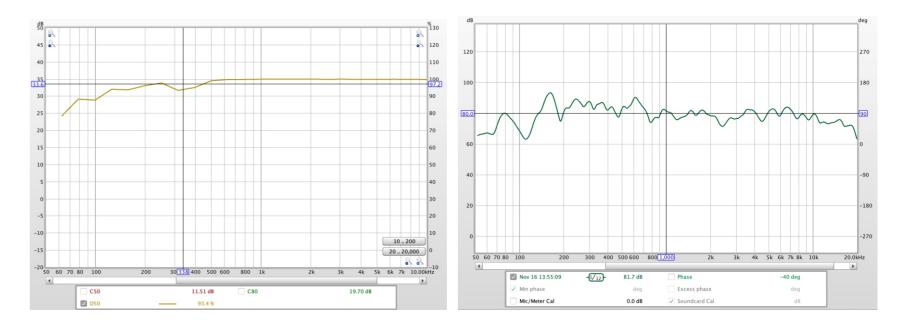

## Speech Intelligibility

Frequency Response

**Sound Insulation Test** 

**Reverberation Time Test** 

| <b>F</b> | 4 |  |
|----------|---|--|
|          |   |  |

## Speech Intelligibility

### Frequency Response

Sound Insulation Test