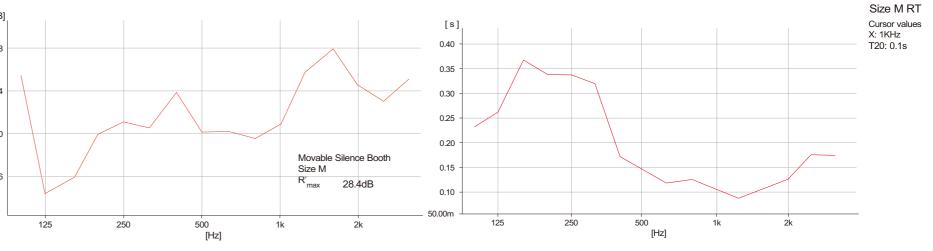

## Speech Intelligibility

Frequency Response

**Sound Insulation Test** 

**Reverberation Time Test** 

| <b>F</b> | 4 |  |
|----------|---|--|
|          |   |  |

## Speech Intelligibility

### Frequency Response

Sound Insulation Test

#### **Reverberation Time Test**