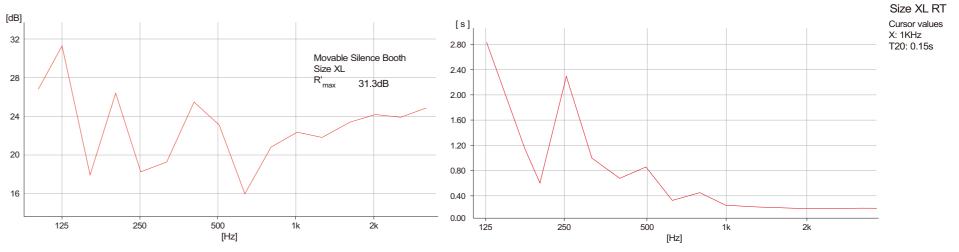

## Speech Intelligibility

Frequency Response

**Sound Insulation Test** 

**Reverberation Time Test** 

| <b>F</b> | 4 |  |
|----------|---|--|
|          |   |  |

## Speech Intelligibility

### Frequency Response

Sound Insulation Test

#### **Reverberation Time Test**