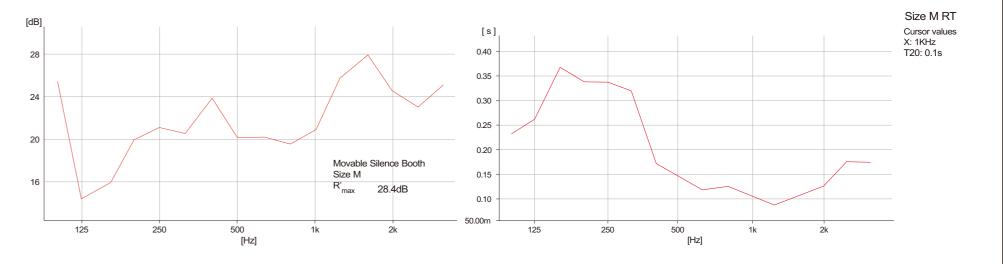

-------------------------------------------------|
| Booth facilities | <ul> <li>★ 100-240V/50-60Hz power supply.</li> <li>★ 4000K/879LM natural lighting system.</li> </ul> |

- ★ Turbo fresh air system.
- ★ Motion sensor and switch control for light and fan.
- ★ Emergency safety hammer.

ST-09 desk \* 1 SY-09(L/R) chair \* 2

#### Dimensions

Package size: W2270\*D960\*H1080 Net weight: 425kg

External size: W1500\*D1236\*H2300 Internal size: W1340\*D1200\*H2140

Note: The movable kits, frosted films are sold separately as needed. Weight does not include matching furniture, electrical appliances, and equipment.



Ventilation Zero emission Anti-bacteria Sound insulation Waterproof Fireproof







Technical Chart for Office Pod, 1 - 2 Person



Speech Intelligibility

Frequency Response



**Reverberation Time Test** 



| Product model           | Meeting Pod 3 - 4 Person                              |
|-------------------------|-------------------------------------------------------|
| <b>Booth facilities</b> | ★ 100-240V/50-60Hz power supply.                      |
|                         | ★ 4000K/879LM natural lighting system.                |
|                         | ★ Turbo fresh air system.                             |
|                         | ★ Motion sensor and switch control for light and fan. |
|                         | ★ Emergency safety hammer.                            |

ST-09 desk \* 1 SY-09(L/R) chair \* 2

#### Dimensions

Package size: W2270\*D1100\*H1010 Net weight: 620kg

External size: W2200\*D1536\*H2300 Internal size: W1340\*D1200\*H214