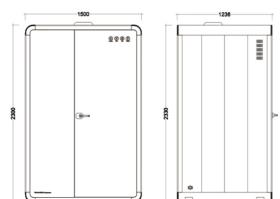

#### Dimensions

Package size: W2270\*D960\*H1080 Net weight: 425kg

External size: W1500\*D1236\*H2300 Internal size: W1340\*D1200\*H2140

Note: The movable kits, frosted films are sold separately as needed. Weight does not include matching furniture, electrical appliances, and equipment.